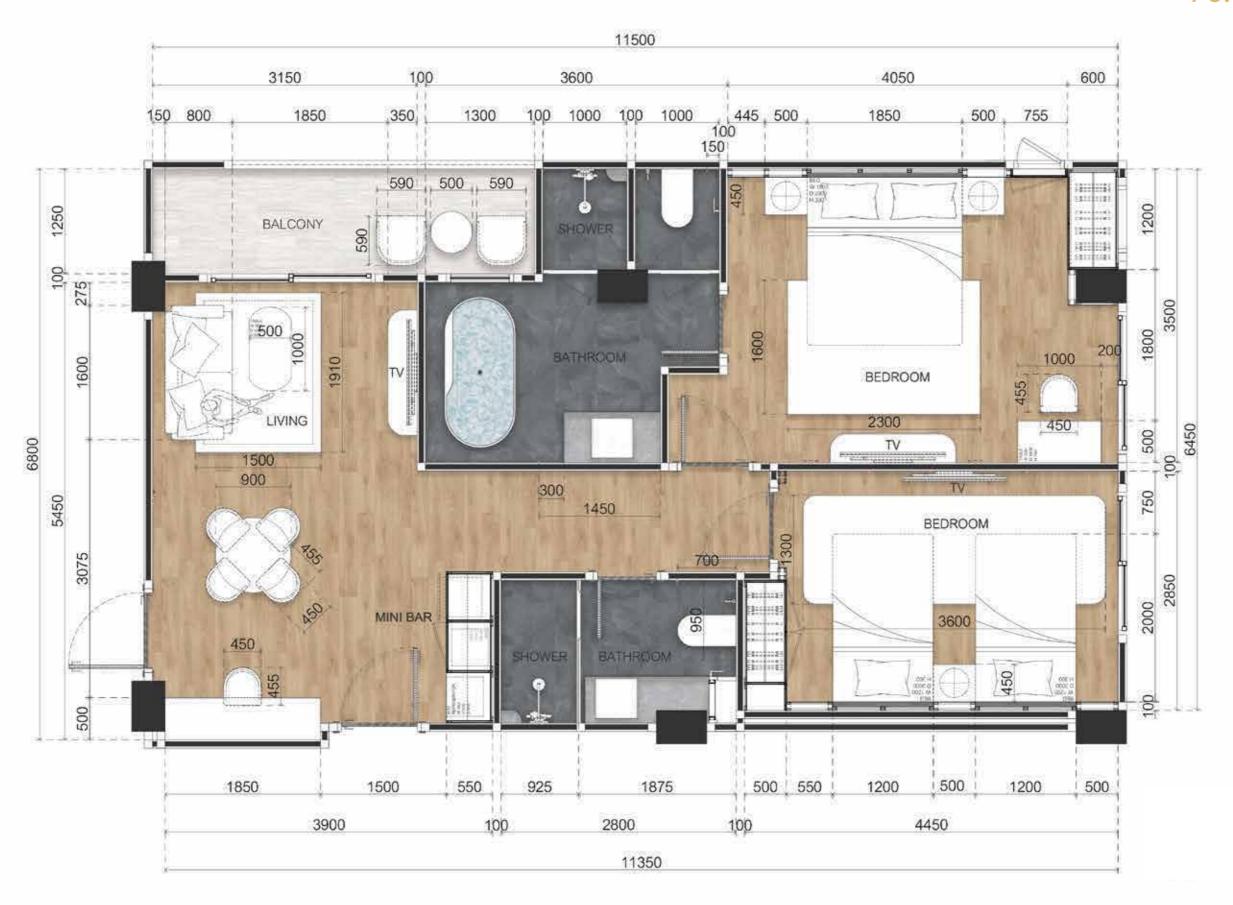

# **1 BEDROOM TYPE**

50.00 SQ.M.

INTERIOR PERSPECTIVE

1 BEDROOM TYPE

INTERIOR PERSPECTIVE

**1 BEDROOM TYPE** 

#### **2 BEDROOM TYPE**

76.45 SQ.M.

INTERIOR PERSPECTIVE

2 BEDROOM TYPE

INTERIOR PERSPECTIVE

2 BEDROOM TYPE

INTERIOR PERSPECTIVE

2 BEDROOM TYPE