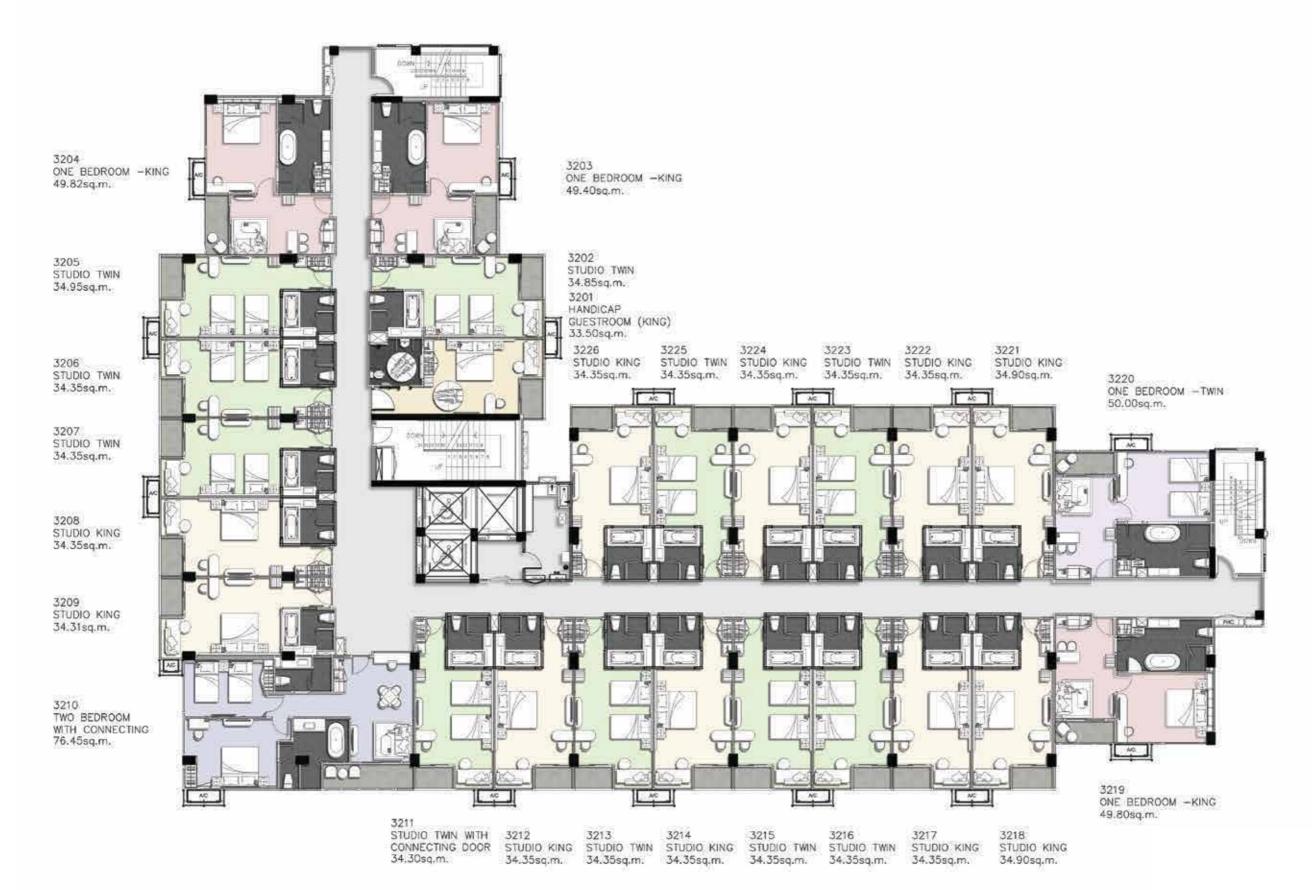

# FLOOR PLAN

## **BUILDING 1**

4<sup>th</sup> Floor

2<sup>nd</sup> Floor

3<sup>rd</sup> Floor

2<sup>nd</sup> Floor

3<sup>rd</sup> Floor

2<sup>nd</sup> Floor

3<sup>rd</sup> Floor