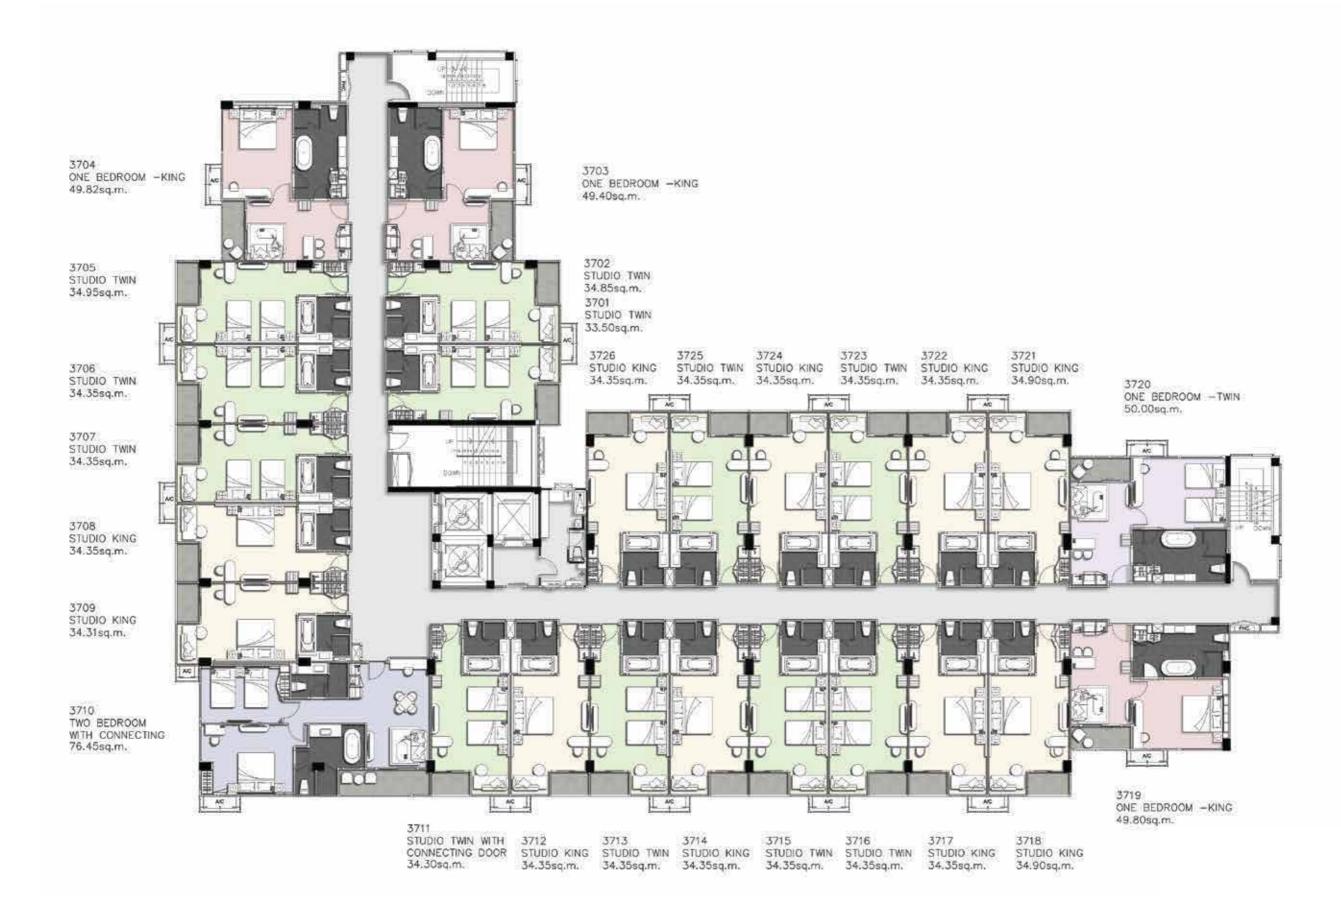

# FLOOR PLAN

## **BUILDING 1**

2<sup>nd</sup> Floor

## **BUILDING 1**

3<sup>rd</sup> Floor

## **BUILDING 1**

4<sup>th</sup> Floor

2<sup>nd</sup> Floor

3<sup>rd</sup> Floor

2<sup>nd</sup> Floor

3<sup>rd</sup> Floor

2<sup>nd</sup> Floor

3<sup>rd</sup> Floor