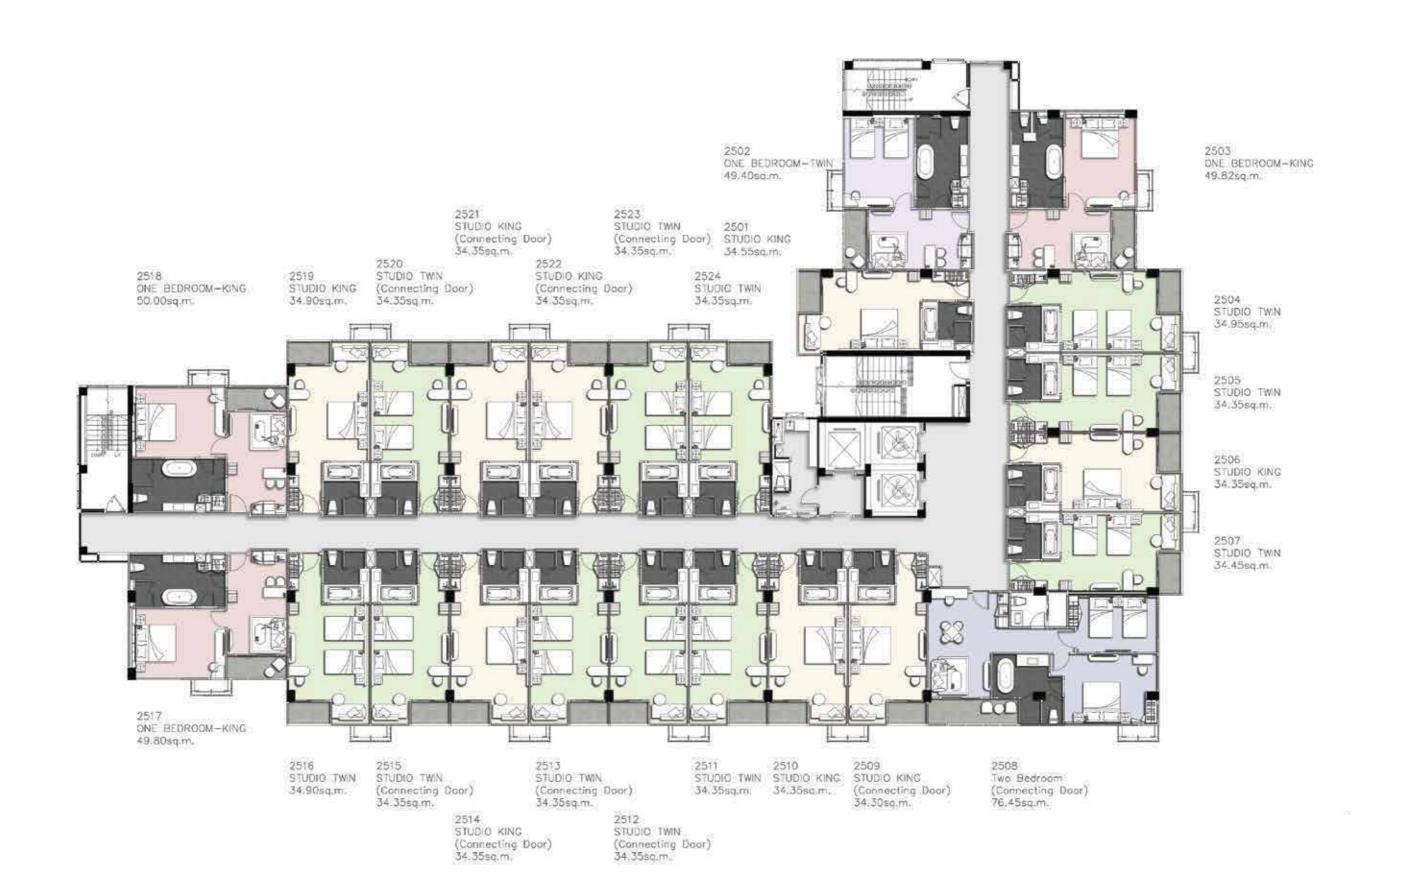

# FLOOR PLAN

## **BUILDING 1**

4<sup>th</sup> Floor

2<sup>nd</sup> Floor

3<sup>rd</sup> Floor

2<sup>nd</sup> Floor

3<sup>rd</sup> Floor

2<sup>nd</sup> Floor

3<sup>rd</sup> Floor