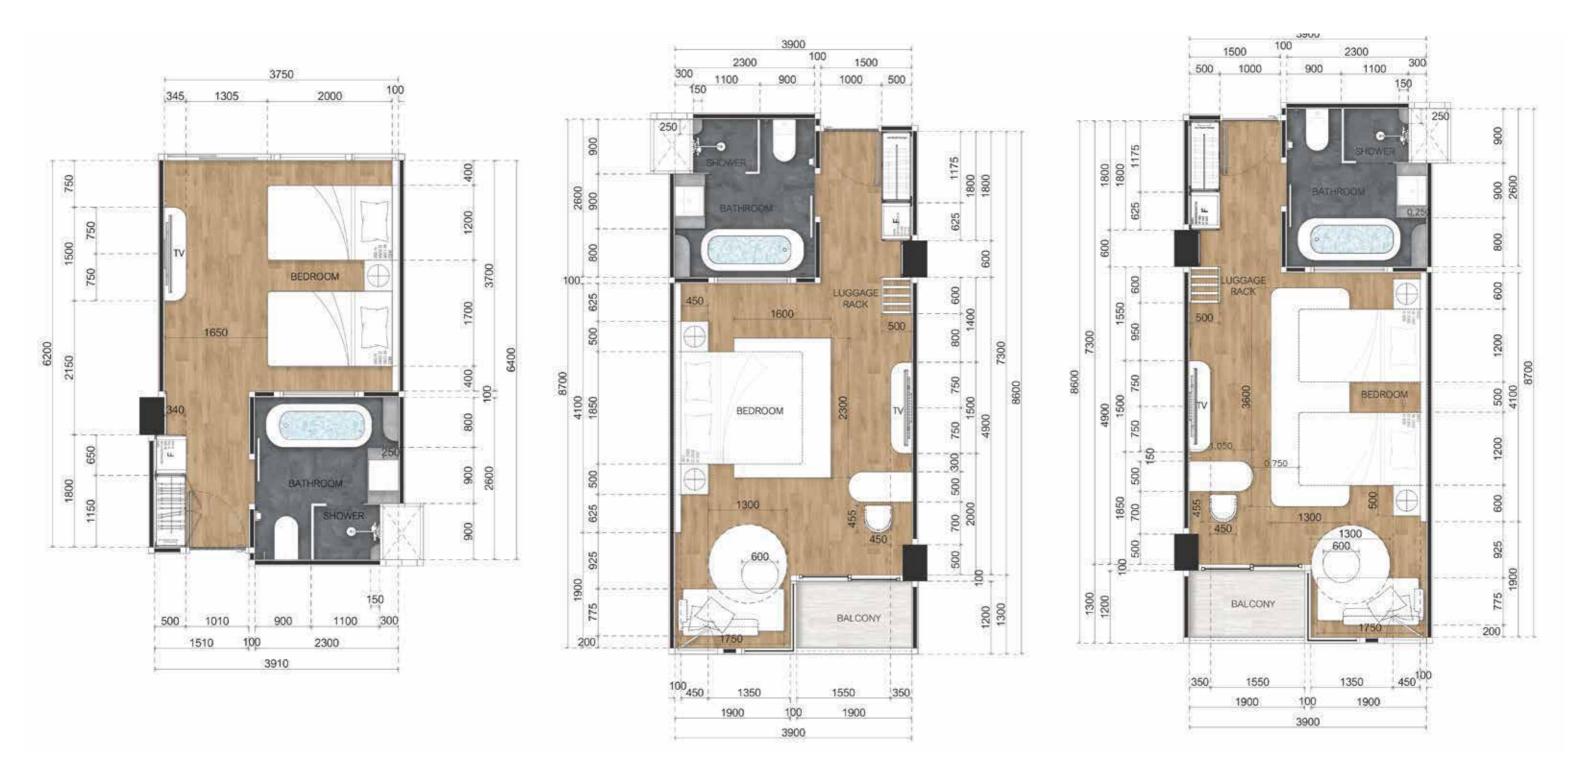

# **ROOM TYPE**

#### **2 BEDROOM TYPE**

76.45 SQ.M.

INTERIOR PERSPECTIVE

2 BEDROOM TYPE

INTERIOR PERSPECTIVE

2 BEDROOM TYPE

INTERIOR PERSPECTIVE

2 BEDROOM TYPE

# FLOOR PLAN

## **BUILDING 1**

2<sup>nd</sup> Floor

## **BUILDING 1**

3<sup>rd</sup> Floor

## **BUILDING 1**

4<sup>th</sup> Floor

2<sup>nd</sup> Floor

3<sup>rd</sup> Floor

2<sup>nd</sup> Floor

3<sup>rd</sup> Floor

2<sup>nd</sup> Floor

3<sup>rd</sup> Floor