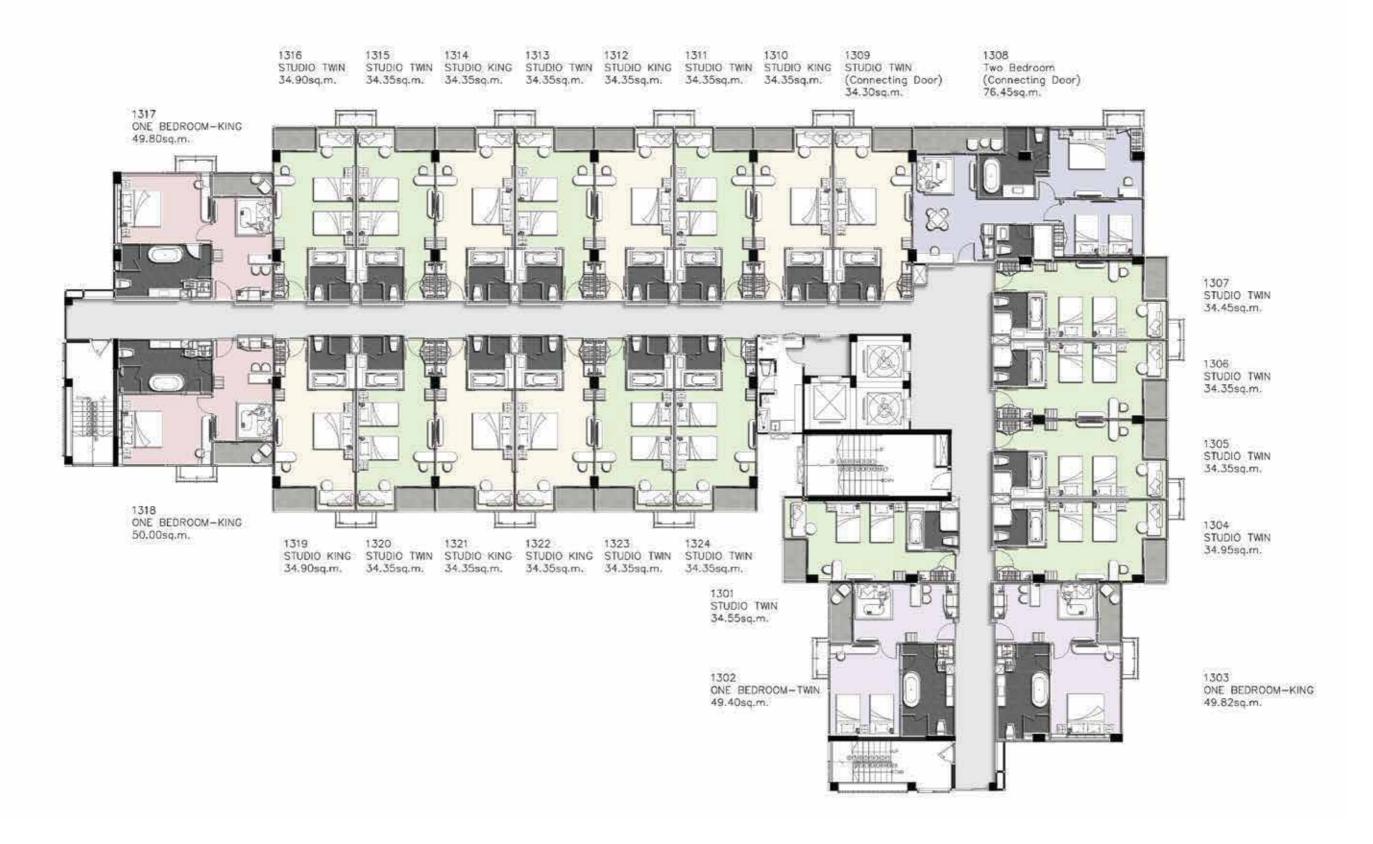

# FLOOR PLAN

## **BUILDING 1**

2<sup>nd</sup> Floor

## **BUILDING 1**

3<sup>rd</sup> Floor

## **BUILDING 1**

4<sup>th</sup> Floor

2<sup>nd</sup> Floor

3<sup>rd</sup> Floor

2<sup>nd</sup> Floor

3<sup>rd</sup> Floor

2<sup>nd</sup> Floor

3<sup>rd</sup> Floor