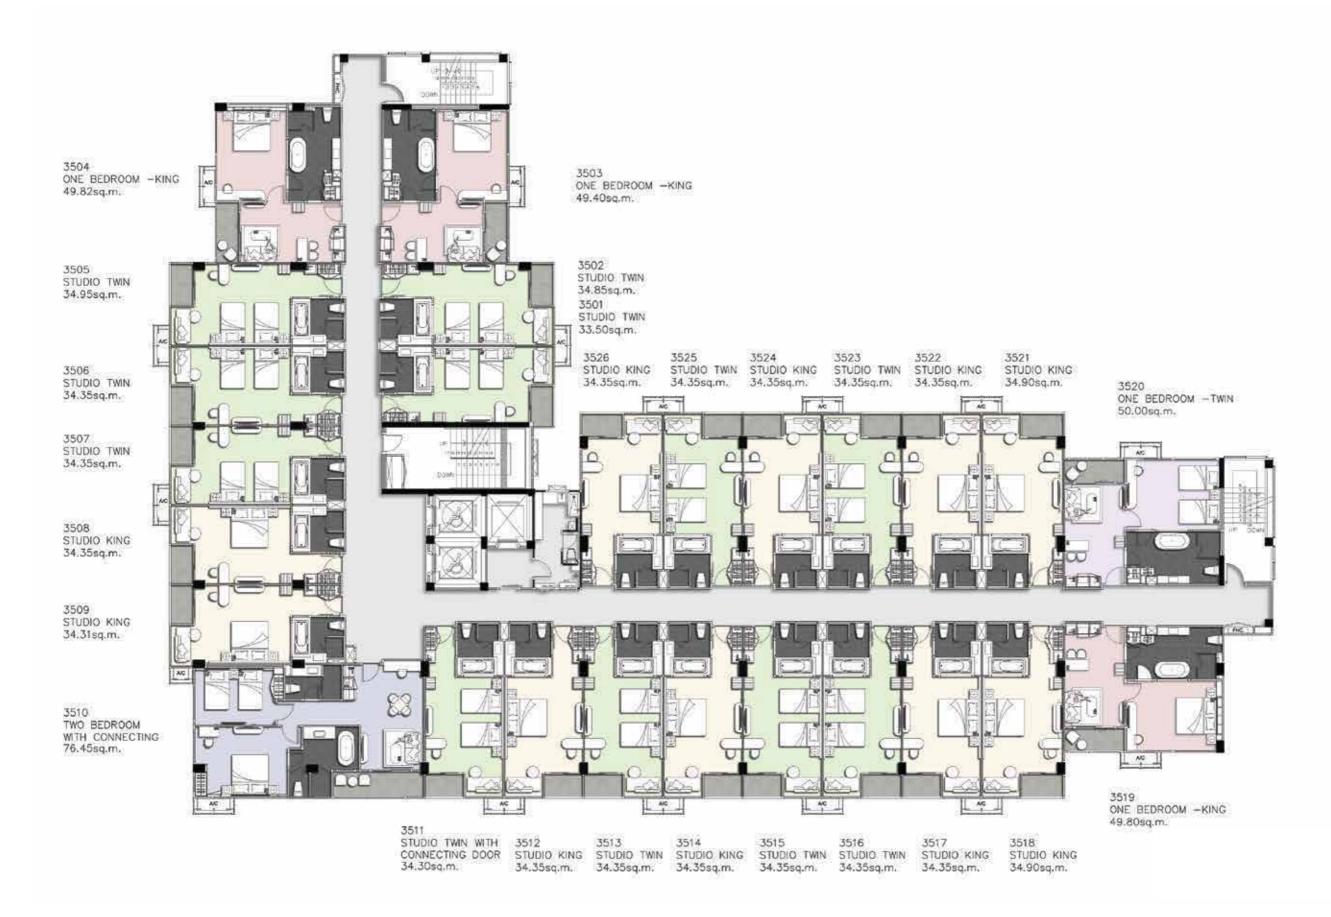

# FLOOR PLAN

## **BUILDING 1**

3<sup>rd</sup> Floor

## **BUILDING 1**

4<sup>th</sup> Floor

2<sup>nd</sup> Floor

3<sup>rd</sup> Floor

2<sup>nd</sup> Floor

3<sup>rd</sup> Floor

2<sup>nd</sup> Floor

3<sup>rd</sup> Floor