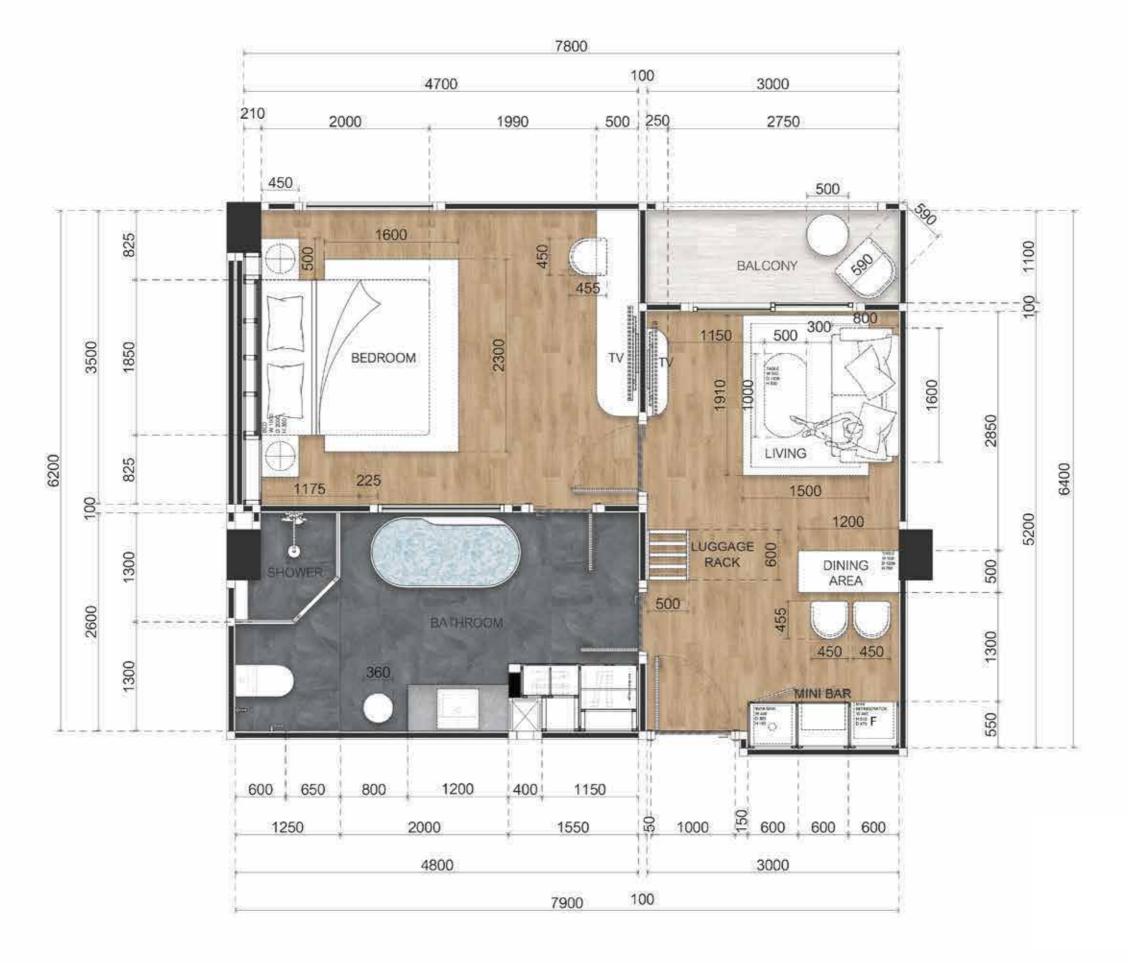

#### **2 BEDROOM TYPE**

76.45 SQ.M.

INTERIOR PERSPECTIVE

2 BEDROOM TYPE

INTERIOR PERSPECTIVE

2 BEDROOM TYPE

INTERIOR PERSPECTIVE

2 BEDROOM TYPE

# FLOOR PLAN