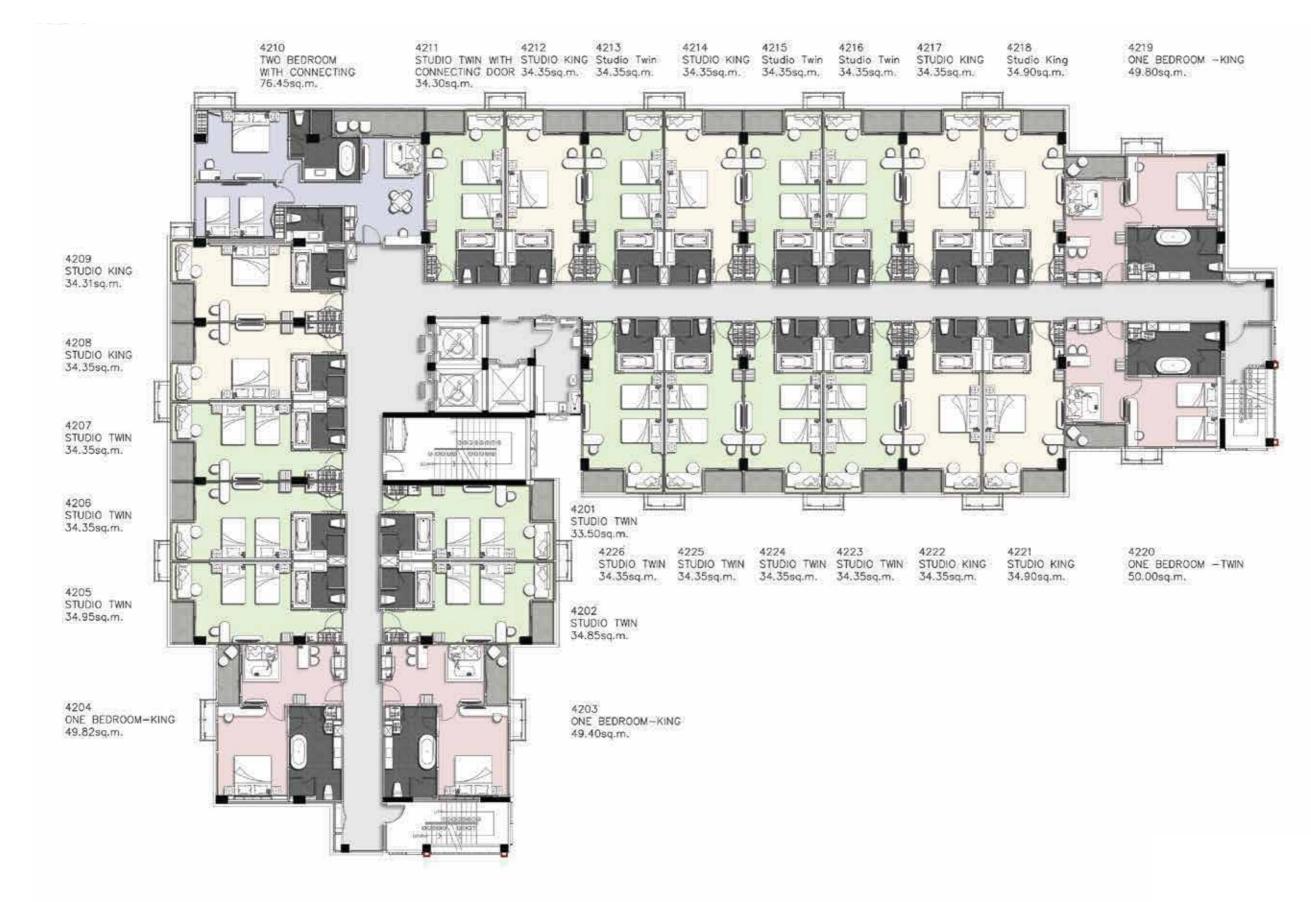

# FLOOR PLAN

## **BUILDING 1**

4<sup>th</sup> Floor

2<sup>nd</sup> Floor

3<sup>rd</sup> Floor

2<sup>nd</sup> Floor

3<sup>rd</sup> Floor

2<sup>nd</sup> Floor

3<sup>rd</sup> Floor