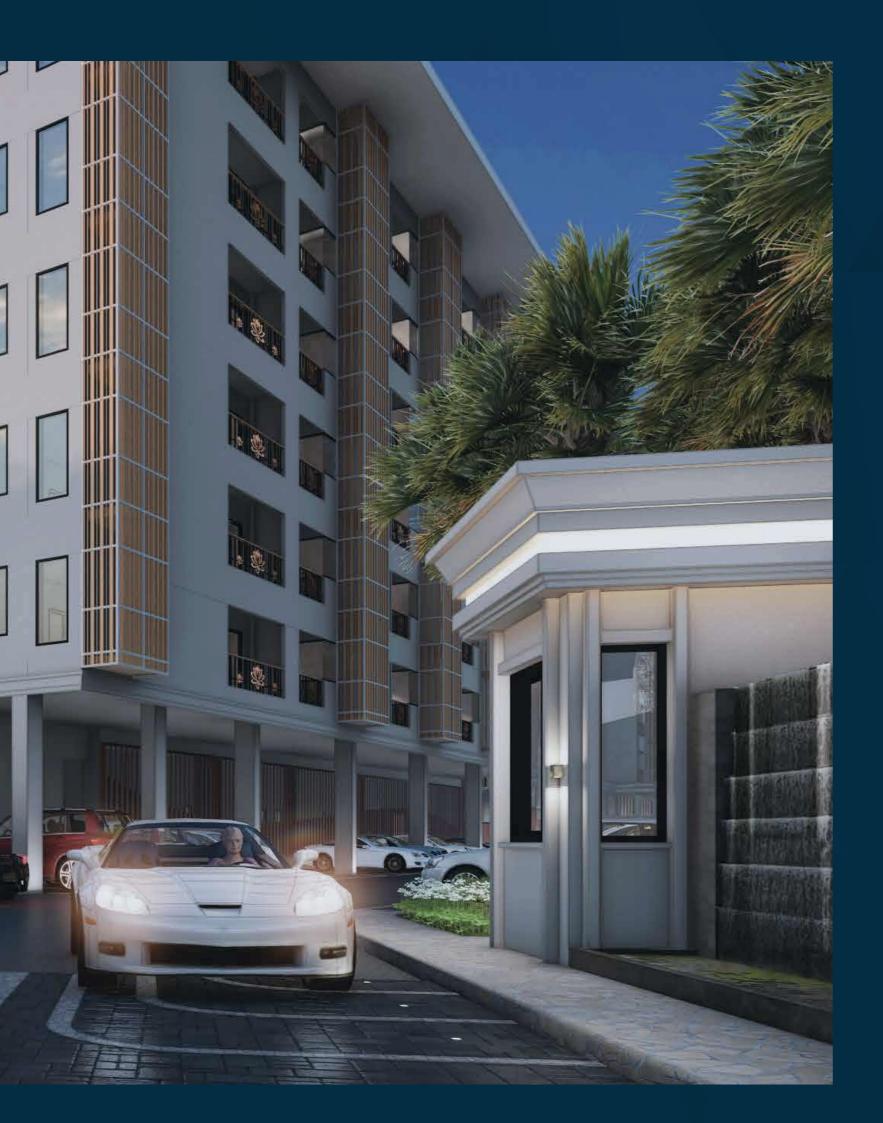

Two Bedroom types (Usable area appx. 76.45 sq.m.)

**No. of Elevators / Escalators** 14 elevators / 2 escalators

No. of Stairways 4 Main stairways

10 Fire stairways

No. of Car parks 213 Lots

Facilities Exclusive Lobby I Outdoor recreation

area with landscape Garden I Ballroom

Meeting Room | Restaurants

Swimming Pool I Pool Bar I Sauna Jacuzzi I Shallow Pool I Kids Pool

Fitness | Kids Club | Game Room | Spa

Sanitary system Underground water tank I Roof tank

## **FACILITIES**

Landscape Garden **Communal Swimming Pool Pool bar** Sundeck & Sunbed **Kids Playground Fitness** Sauna Jacuzzi **Relaxation Spa Drop off Exclusive Lobby Escalator 24 Hours Reception Ball Room Meeting Room Game Room Kids Club** Restaurants **Parking Lots Elevator** Fire Alarm System