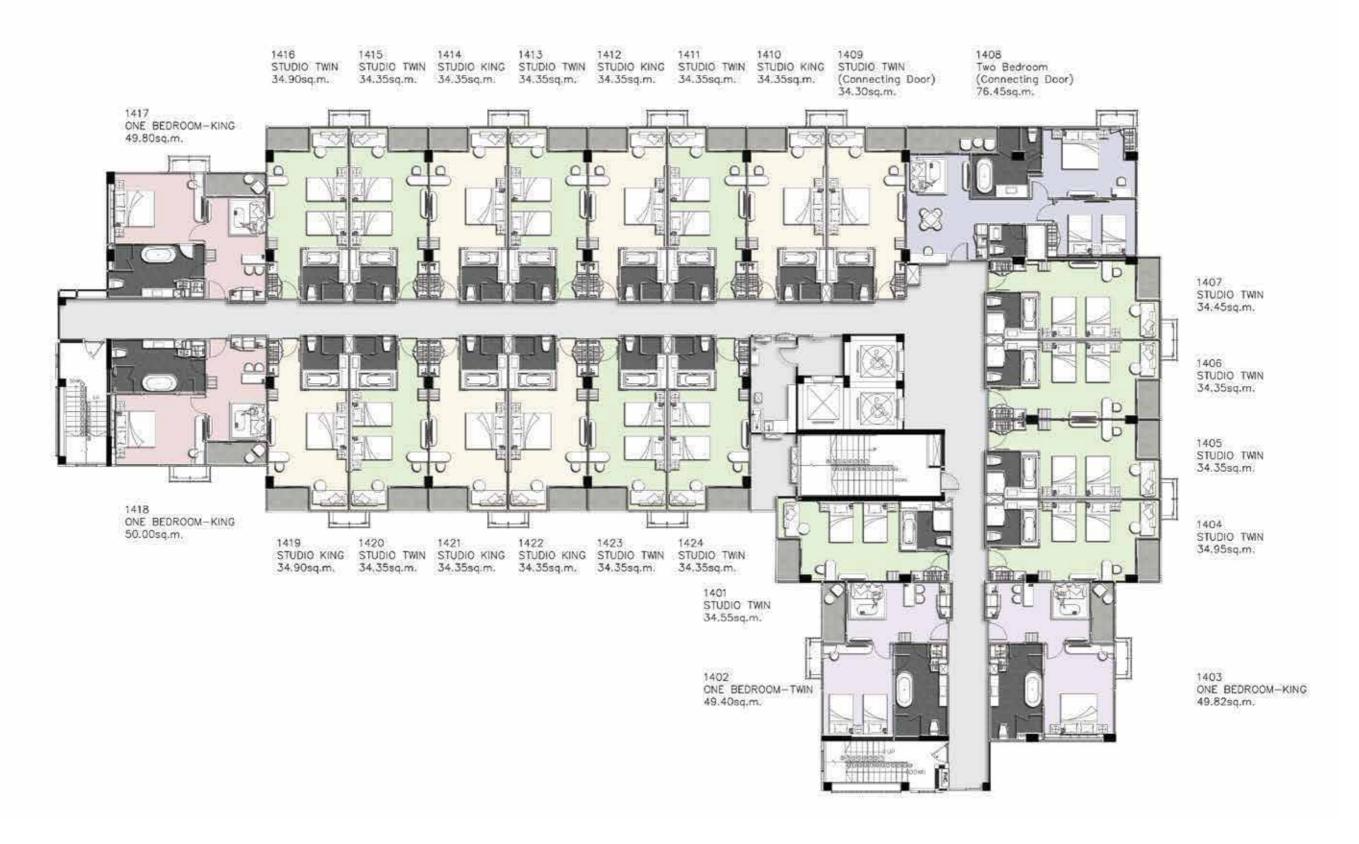

# FLOOR PLAN

## **BUILDING 1**

2<sup>nd</sup> Floor

## **BUILDING 1**

3<sup>rd</sup> Floor

## **BUILDING 1**

4<sup>th</sup> Floor

2<sup>nd</sup> Floor

3<sup>rd</sup> Floor

2<sup>nd</sup> Floor

3<sup>rd</sup> Floor

2<sup>nd</sup> Floor

3<sup>rd</sup> Floor