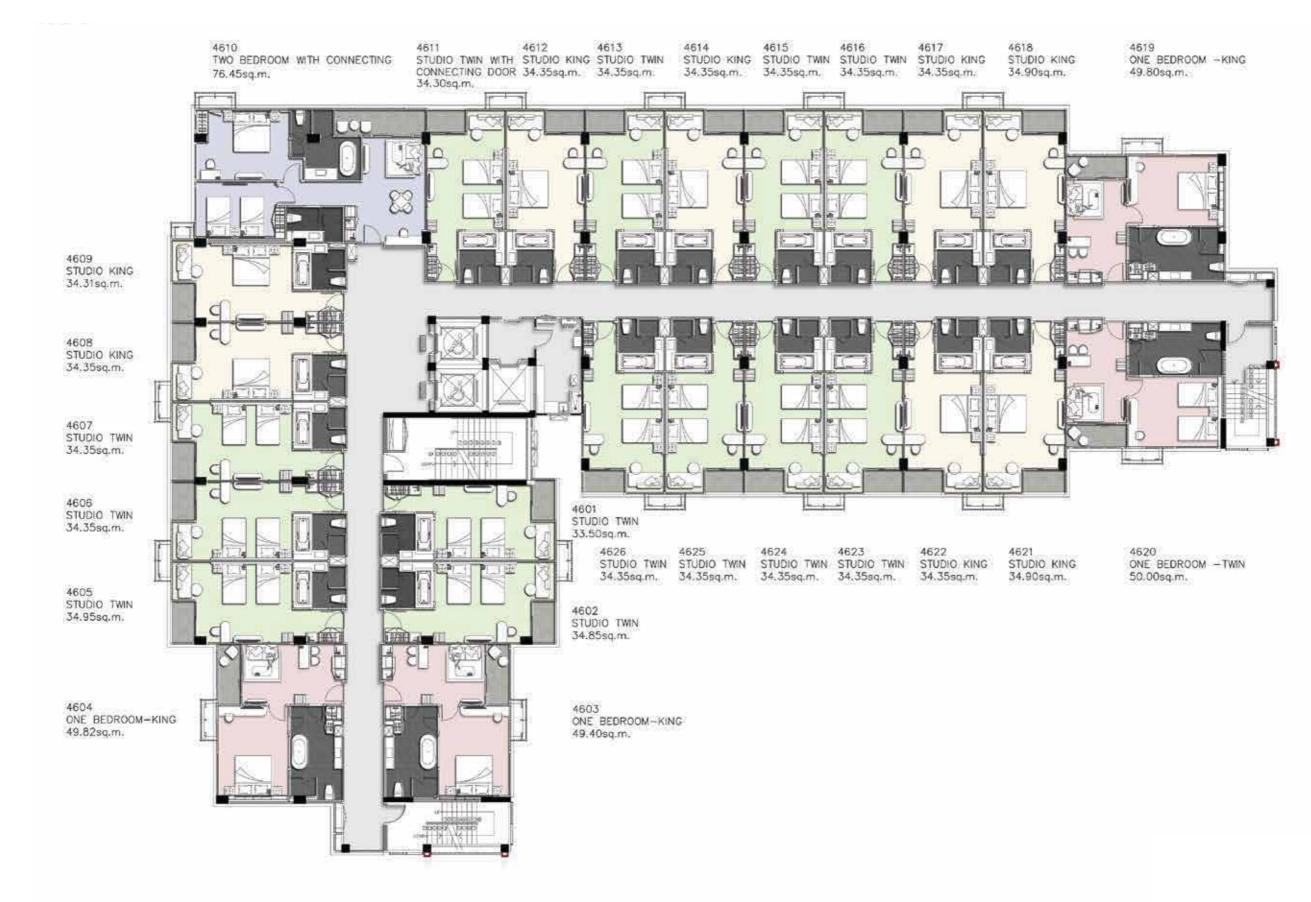

# FLOOR PLAN

## **BUILDING 1**

4<sup>th</sup> Floor

2<sup>nd</sup> Floor

3<sup>rd</sup> Floor

2<sup>nd</sup> Floor

3<sup>rd</sup> Floor

2<sup>nd</sup> Floor

3<sup>rd</sup> Floor