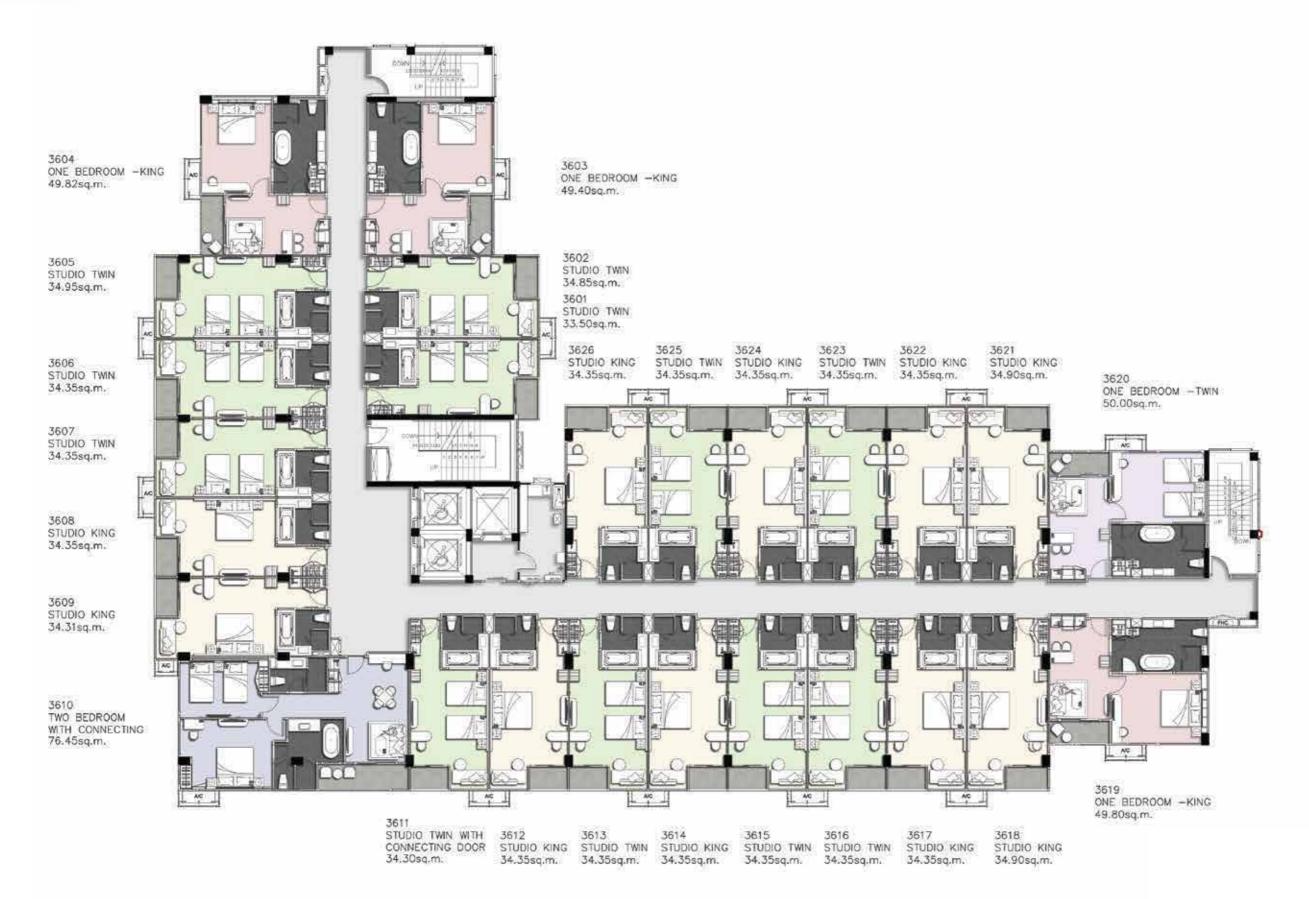

# FLOOR PLAN

## **BUILDING 1**

2<sup>nd</sup> Floor

## **BUILDING 1**

3<sup>rd</sup> Floor

## **BUILDING 1**

4<sup>th</sup> Floor

2<sup>nd</sup> Floor

3<sup>rd</sup> Floor

2<sup>nd</sup> Floor

3<sup>rd</sup> Floor

2<sup>nd</sup> Floor

3<sup>rd</sup> Floor