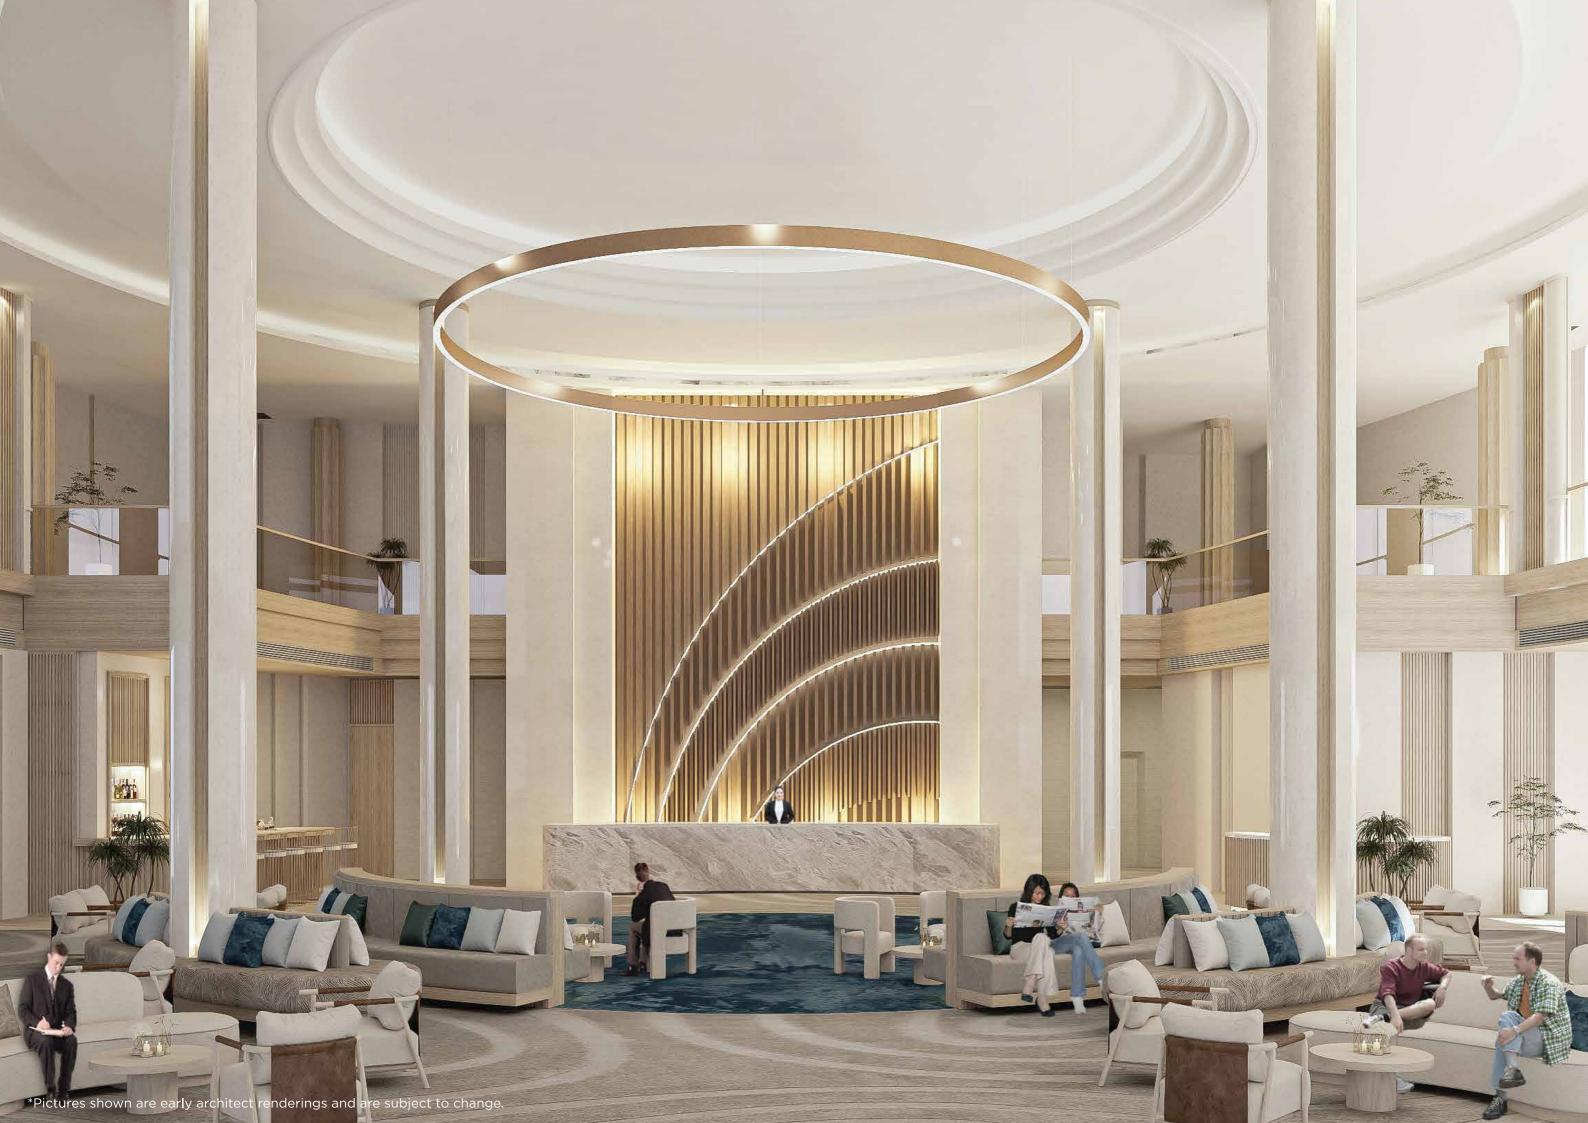

1 Exclusive Lobby Building / 3 Storeys plus Basement

Number of Units 630 Residential units / 55 Commercial units

Unit Types Studio types (Usable area appx. 24.45 - 34.90 sq.m.)

One Bedroom types (Usable area appx. 49.40 - 50.00 sq.m.)

area with landscape Garden I Ballroom

Meeting Room | Restaurants

Swimming Pool I Pool Bar I Sauna Jacuzzi I Shallow Pool I Kids Pool

Fitness | Kids Club | Game Room | Spa

Sanitary system Underground water tank I Roof tank

## **FACILITIES**

Landscape Garden **Communal Swimming Pool Pool bar** Sundeck & Sunbed **Kids Playground Fitness** Sauna Jacuzzi **Relaxation Spa Drop off Exclusive Lobby Escalator 24 Hours Reception Ball Room Meeting Room Game Room Kids Club** Restaurants **Parking Lots Elevator** Fire Alarm System