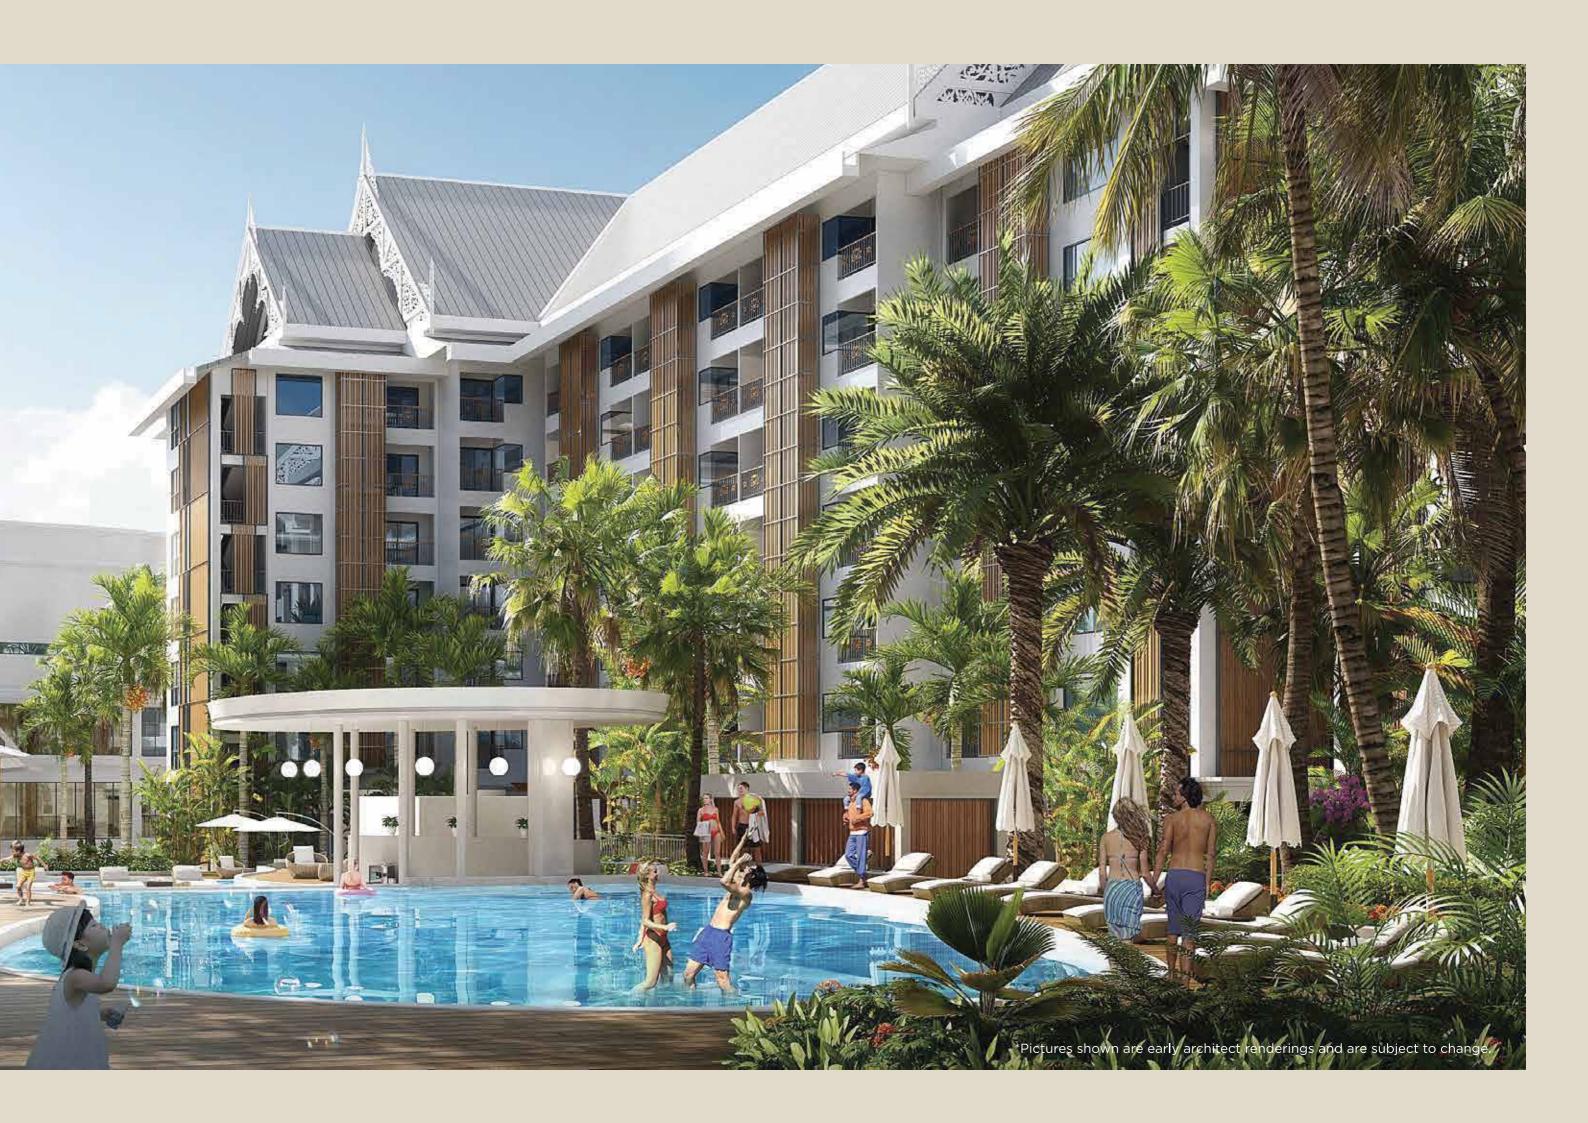

area with landscape Garden I Ballroom

Meeting Room | Restaurants

Swimming Pool I Pool Bar I Sauna Jacuzzi I Shallow Pool I Kids Pool

Fitness | Kids Club | Game Room | Spa

Sanitary system Underground water tank I Roof tank

## **FACILITIES**

Landscape Garden **Communal Swimming Pool Pool bar** Sundeck & Sunbed **Kids Playground Fitness** Sauna Jacuzzi **Relaxation Spa Drop off Exclusive Lobby Escalator 24 Hours Reception Ball Room Meeting Room Game Room Kids Club** Restaurants **Parking Lots Elevator** Fire Alarm System

# **MASTER PLAN**

- 1. Fountain
- 2. Drop Area
- 3. Exclusive Lobby
- 4. Sauna
- 5. Spa
- 6. Meeting Room
- 7. Ball Room
- 8. Restaurants 1
- 9. Restaurants 2
- 10. Swimming Pool
- 11. Pool Bar
- 12. Jacuzzi
- 13. Kids Club
- 14. Game Room
- 15. Fitness
- 16. Parking
- 17. Landscape Garden