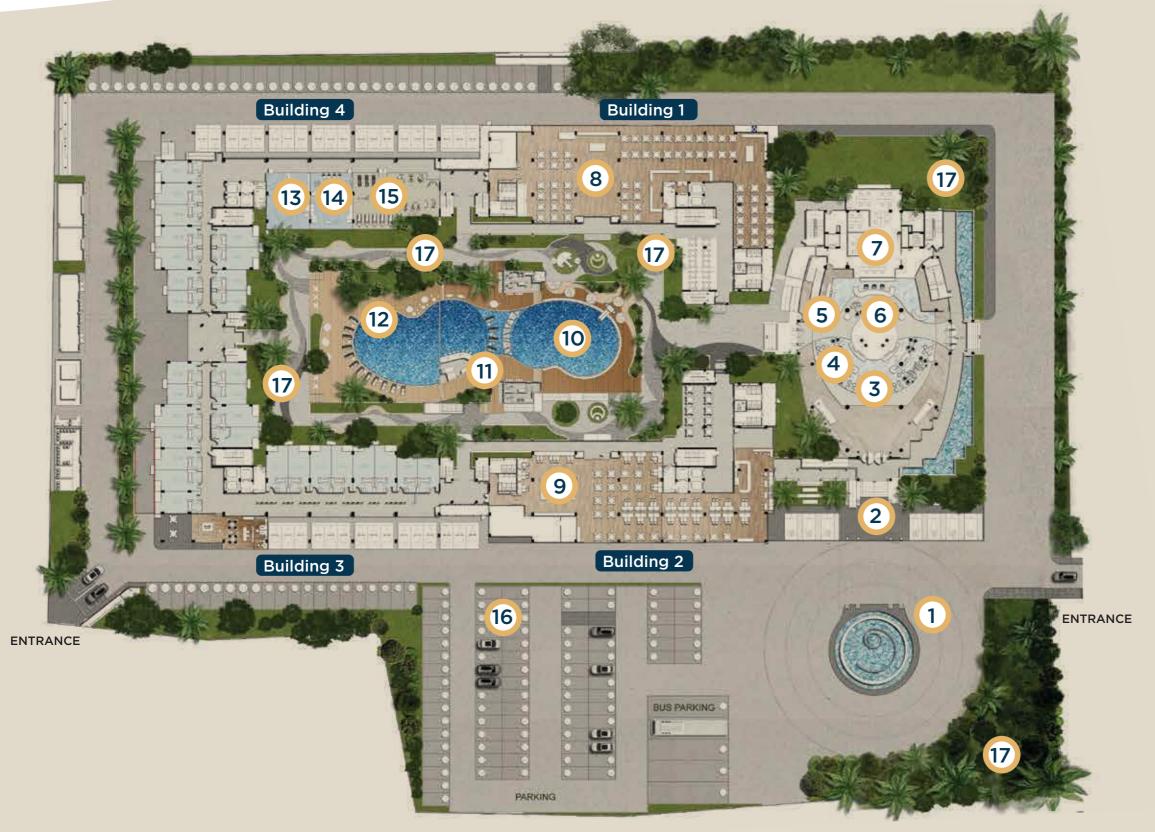

# **MASTER PLAN**

- 1. Fountain
- 2. Drop Area
- 3. Exclusive Lobby
- 4. Sauna
- 5. Spa
- 6. Meeting Room
- 7. Ball Room
- 8. Restaurants 1
- 9. Restaurants 2
- 10. Swimming Pool
- 11. Pool Bar
- 12. Jacuzzi
- 13. Kids Club
- 14. Game Room
- 15. Fitness
- 16. Parking
- 17. Landscape Garden